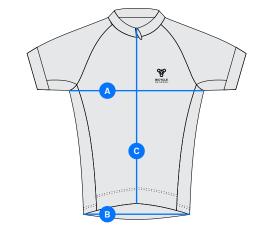

## **Around The Bay Classic Jersey**

A classic fitting jersey designed for comfort

| MEASUREMENT   | зхѕ  | 2XS  | xs   | S    | М    | L    | XL   | 2XL  | 3XL  | 4XL  | TOLLERANCE |
|---------------|------|------|------|------|------|------|------|------|------|------|------------|
| A Chest (cm)  | 40.5 | 43   | 45.5 | 48   | 50.5 | 53   | 55.5 | 58   | 60.5 | 63   | +/-1.5     |
| B Hem (cm)    | 33   | 35.5 | 38   | 40.5 | 43   | 45.5 | 48   | 50.5 | 53   | 55.5 | +/-1.5     |
| C Zipper (cm) | 57   | 57   | 57   | 61   | 61   | 61   | 65   | 65   | 65   | 69   | +/-2       |

## How to measure

It's too easy!

- 1. Grab your favourite jersey
- 2. Lay it flat
- 3. Measure across the chest from armpit to armpit at the widest point
- 4. Check the measurement on our size chart and that's the one for you